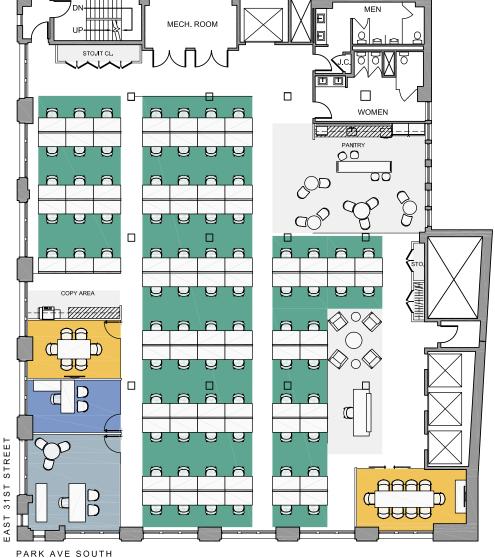

TYPICAL TESTFIT 470 PARK AVE SOUTH

# High-Density South Tower

### ~9,800 RSF

18

| WORKSPACE          | SEATS |
|--------------------|-------|
| ■ Executive Office | 1     |
| Private Office     | 1     |
| Benching           | 83    |
| Reception          | 1     |
| Total Head Count   | 86    |

#### COLLABORATIVE SPACE

| Conference (10 pp) | 1 |
|--------------------|---|
| Conference (6 pp)  | 1 |

### SUPPORT

| Pantry                        | 1 |
|-------------------------------|---|
| <ul><li>Coat Closet</li></ul> | 1 |
| Copy Area                     | 2 |
| STO. CL.                      | 1 |
| STO / IT CL                   | 1 |