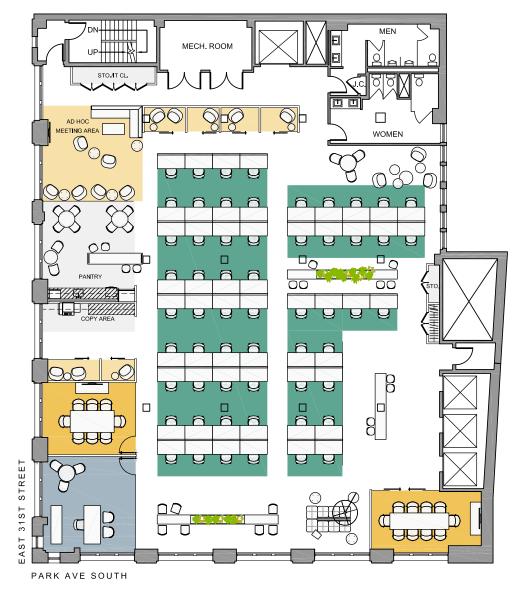

TYPICAL TESTFIT 470 PARK AVE SOUTH

# Creative South Tower

## ~9,800 RSF

| WORKSPACE          | SEATS |
|--------------------|-------|
| ■ Executive Office | 1     |
| Benching           | 58    |
| Total Head Count   | 59    |

### COLLABORATIVE SPACE

| Conference (10 pp)  | 1 |
|---------------------|---|
| Conference (8 pp)   | 1 |
| Ad Hoc Meeting Area | 1 |
| Phone Rooms         | 6 |

### SUPPORT

| Pantry      | 1 |
|-------------|---|
| Coffee Bar  | 1 |
| Coat Closet | 1 |
| Copy Area   | 1 |
| STO. CL.    | 1 |

19